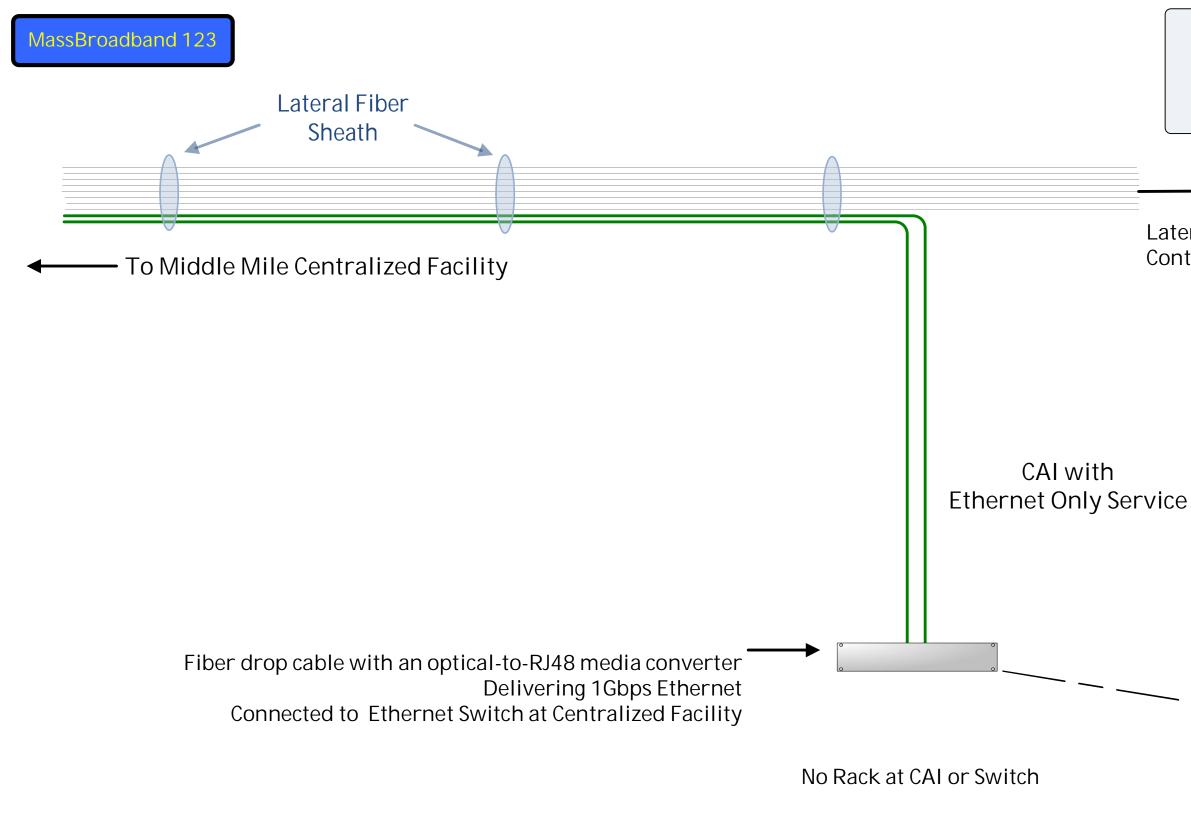

# Typical CAI Ethernet Drop from Middle Mile Lateral

Lateral Strands Continue to other CAIs

CAI's Router or Switch