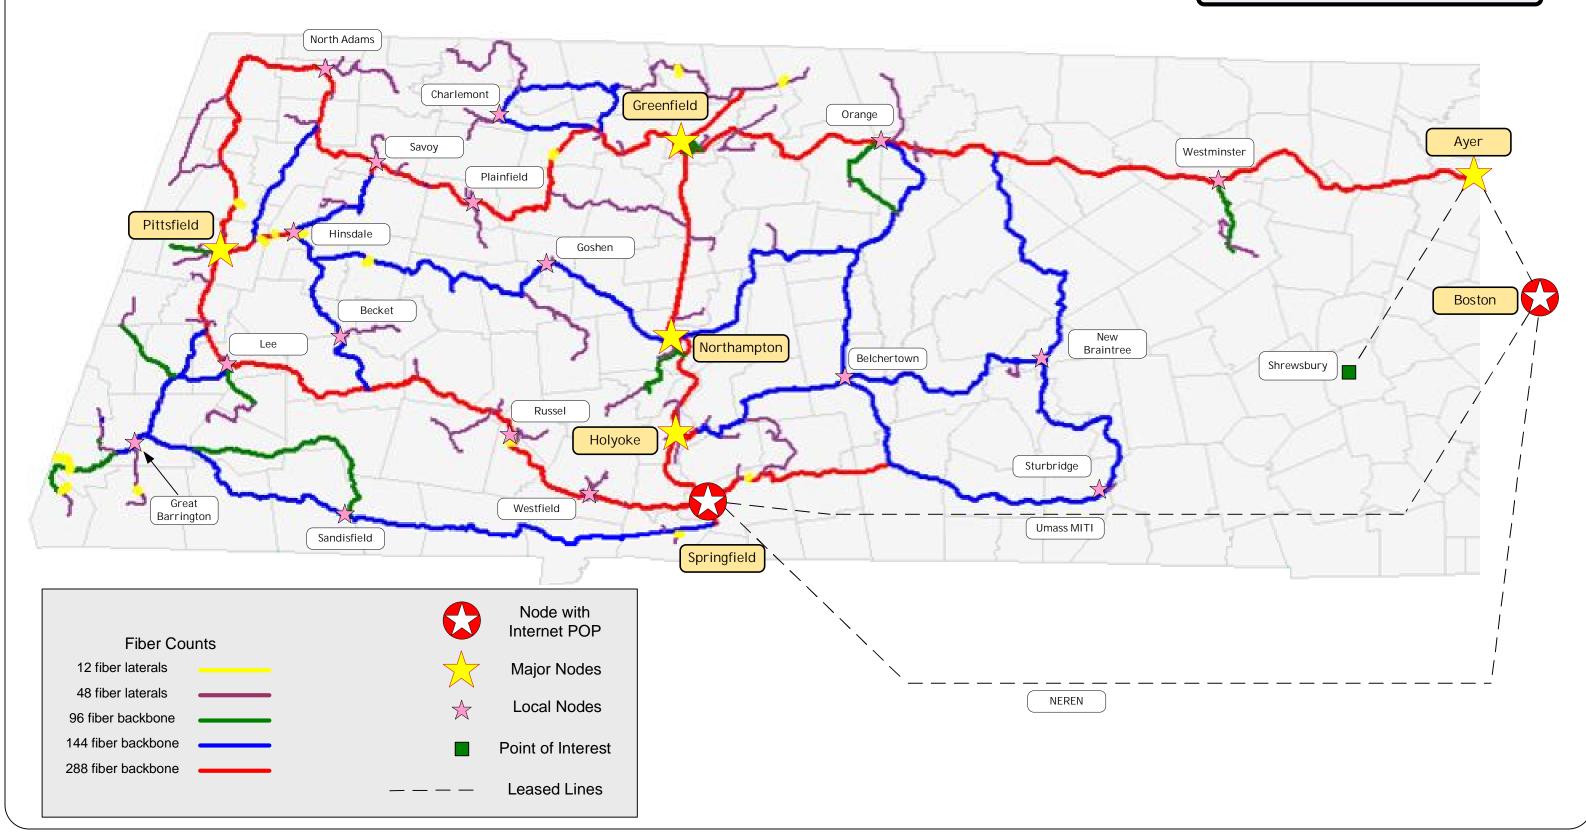

OADM = Optical Add Drop Multiplexer

OC-48 = Optical Carrier at 2.5Gbs

PBX = Private Branch Exchange

POI = Point of Interface

Note: See other drawings for fiber details

Network Infrastructure Showing Physical Fiber Layout, Fiber Counts, Major and Minor Nodes, Internet Points of Presence