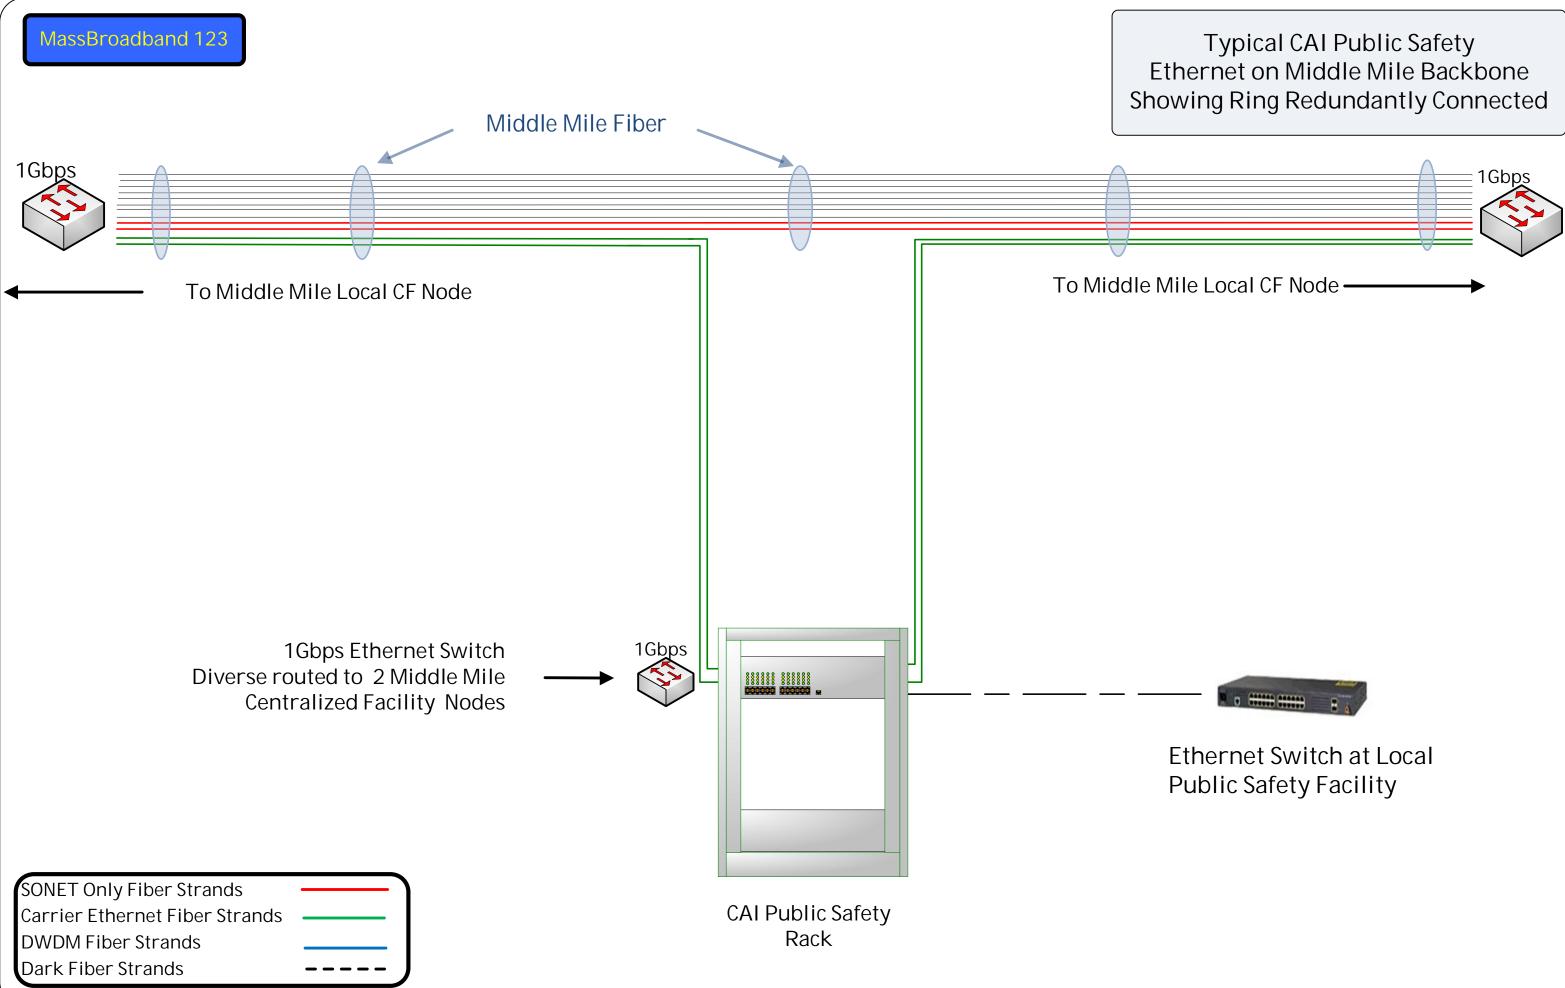

SONET CAIs on Middle

| SONET Only Fiber Strands       |  |
|--------------------------------|--|
| Carrier Ethernet Fiber Strands |  |
| DWDM Fiber Strands             |  |
| Dark Fiber Strands             |  |