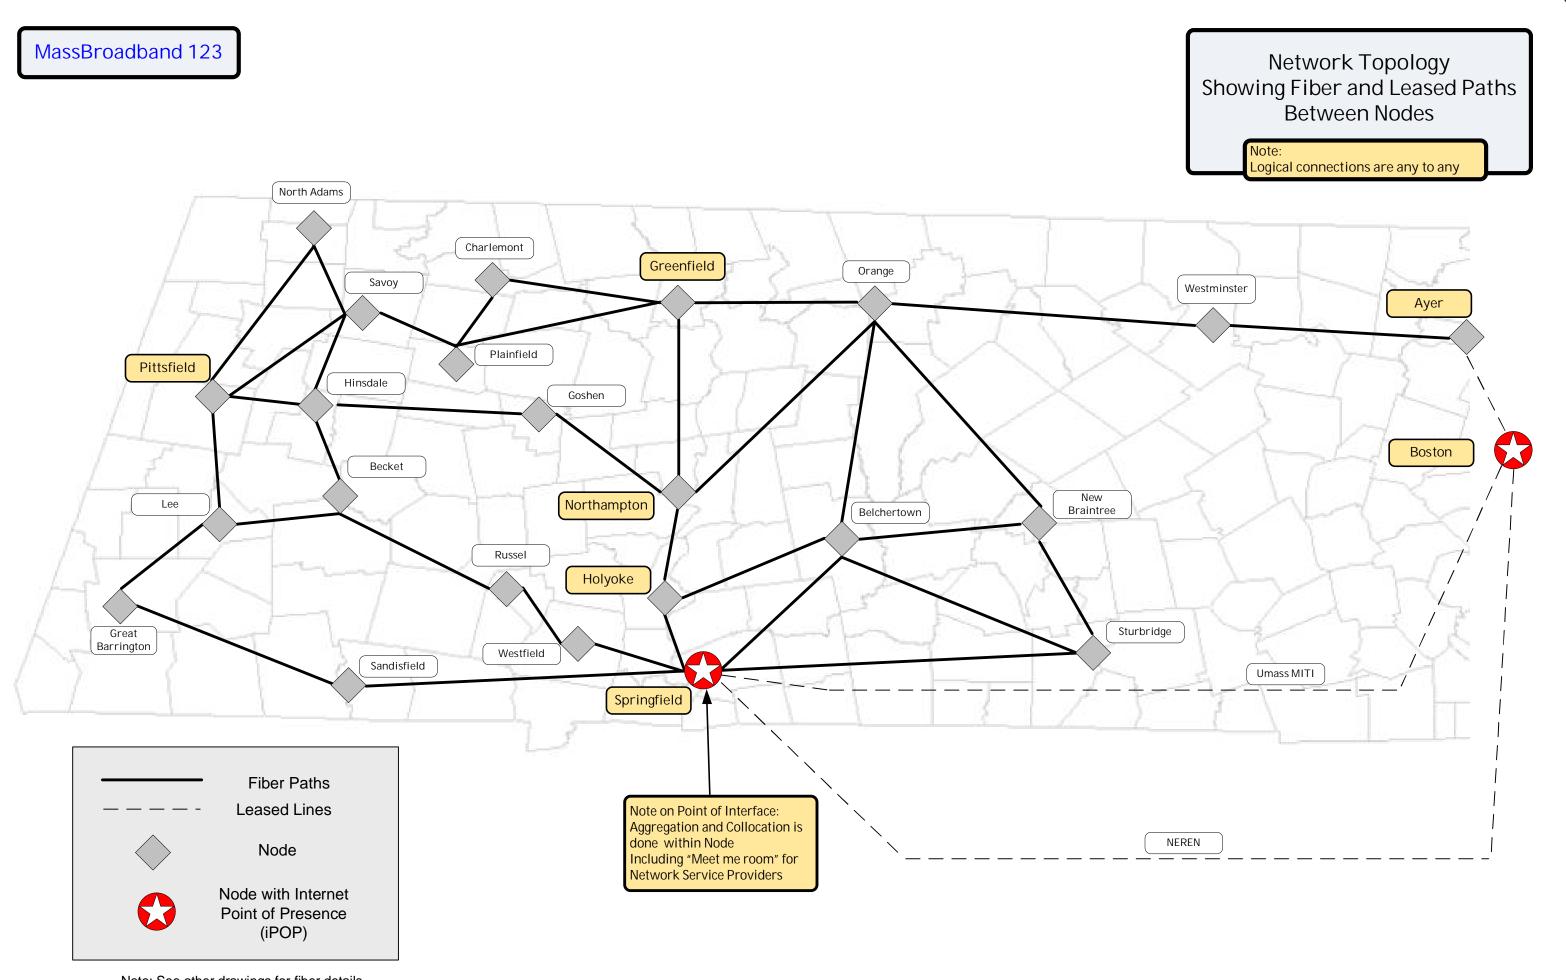

OADM = Optical Add Drop Multiplexer

OC-48 = Optical Carrier at 2.5Gbs

PBX = Private Branch Exchange

POI = Point of Interface

Note: See other drawings for fiber details

Network Infrastructure Showing Physical Fiber Layout, Fiber Counts, Major and Minor Nodes, Internet Points of Presence