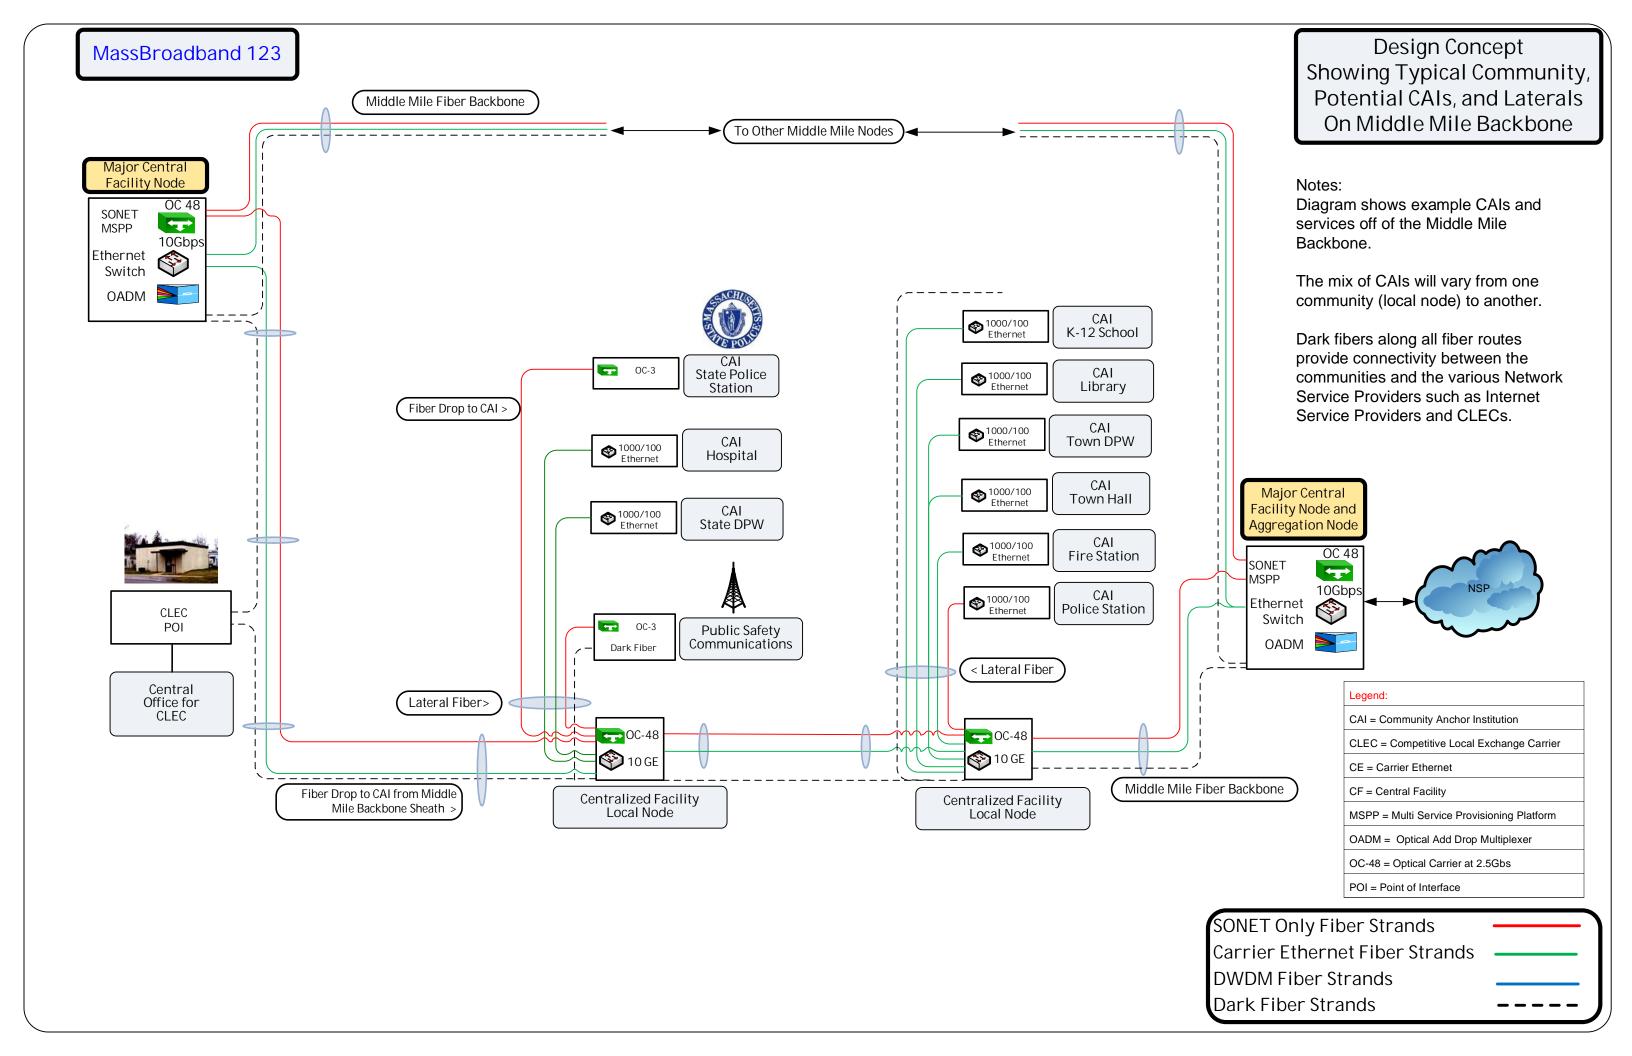

SONET CAIs on Middle

| SONET Only Fiber Strands       |  |
|--------------------------------|--|
| Carrier Ethernet Fiber Strands |  |
| DWDM Fiber Strands             |  |
| Dark Fiber Strands             |  |

# Typical CAI Ethernet Drop from Middle Mile Lateral

Lateral Strands Continue to other CAIs

CAI's Router or Switch