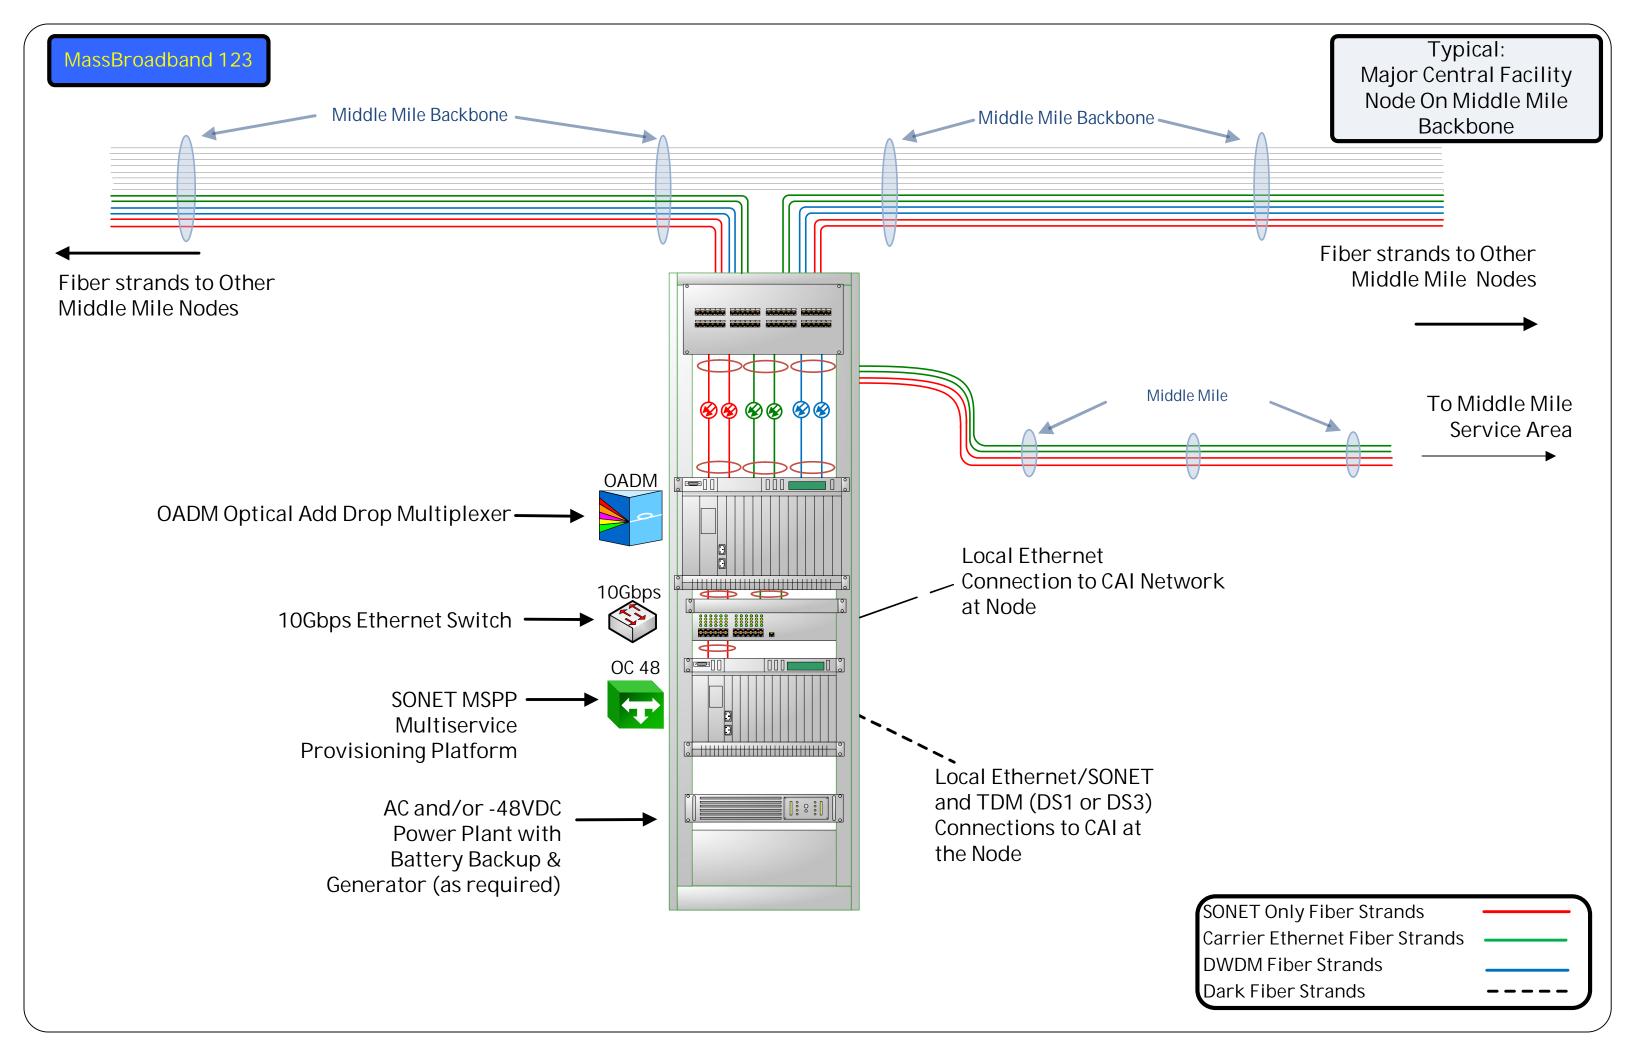

OADM = Optical Add Drop Multiplexer

OC-48 = Optical Carrier at 2.5Gbs

PBX = Private Branch Exchange

POI = Point of Interface

Note: See other drawings for fiber details

Network Infrastructure Showing Physical Fiber Layout, Fiber Counts, Major and Minor Nodes, Internet Points of Presence