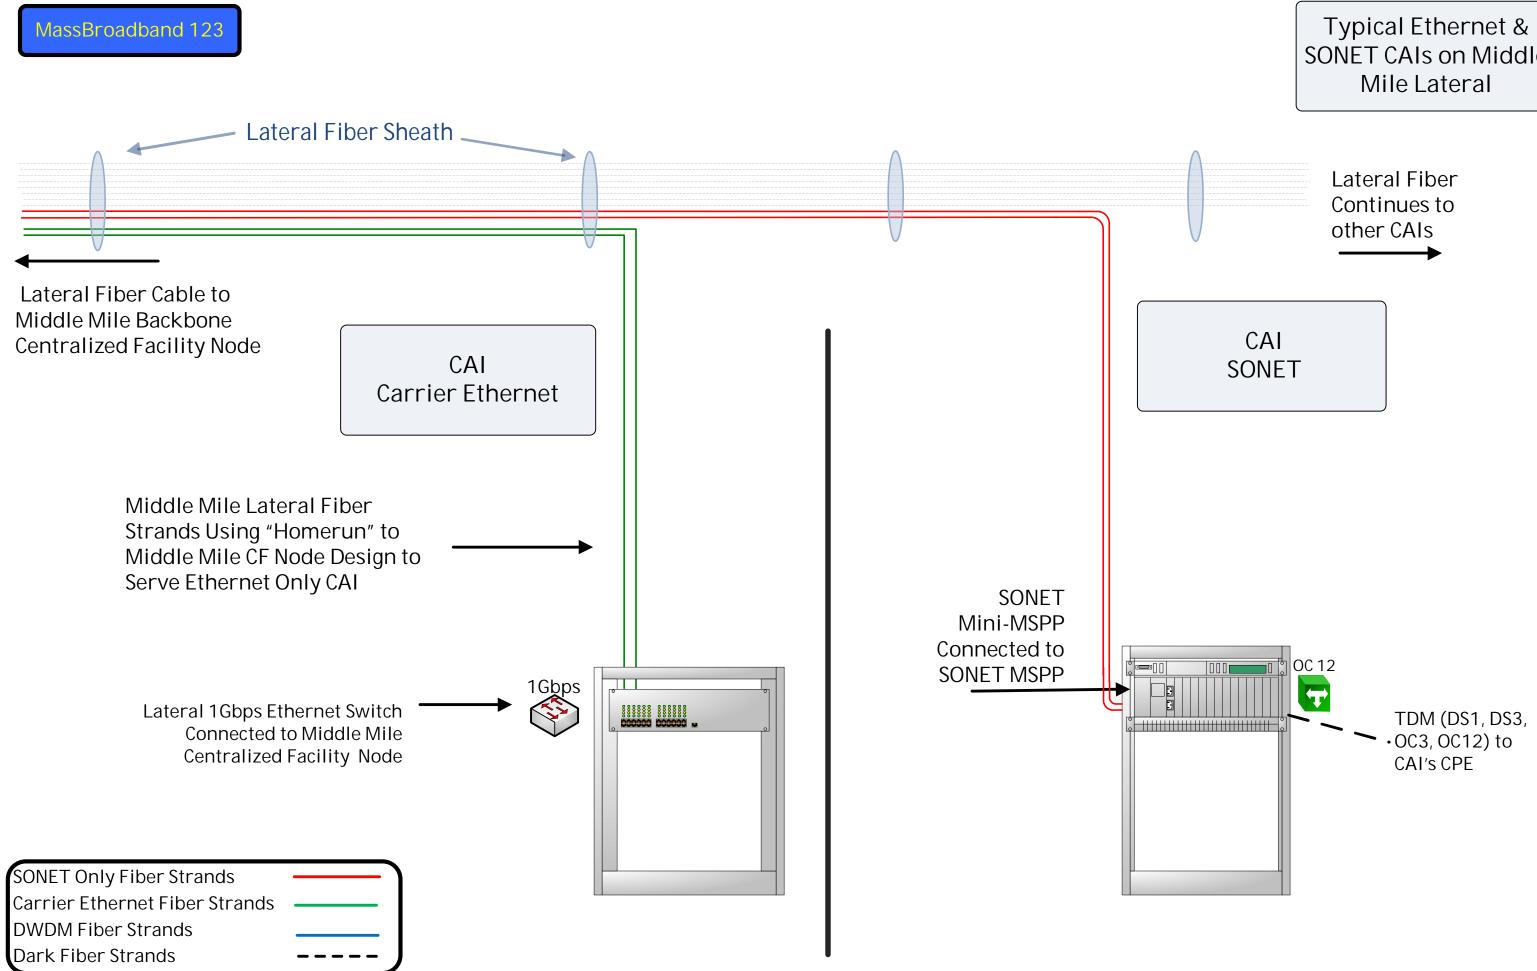

SONET CAIs on Middle

| SONET Only Fiber Strands       |  |
|--------------------------------|--|
| Carrier Ethernet Fiber Strands |  |
| DWDM Fiber Strands             |  |
| Dark Fiber Strands             |  |

# Typical CAI Ethernet Drop from Middle Mile Lateral

Lateral Strands Continue to other CAIs

CAI's Router or Switch