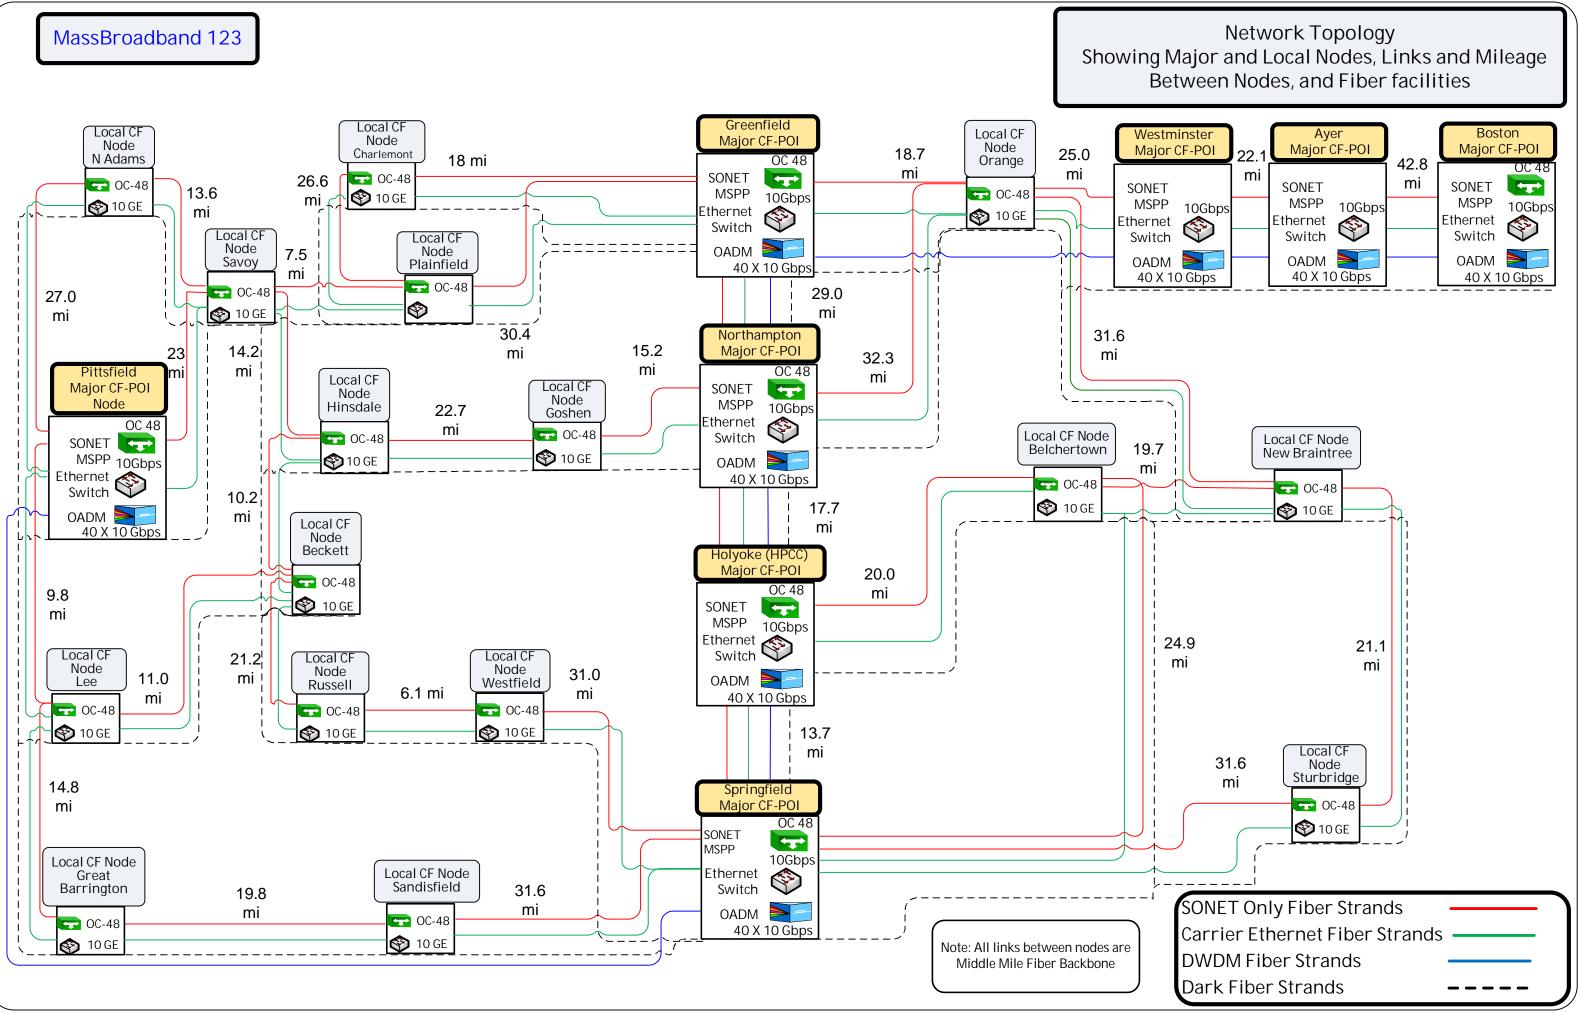

OADM = Optical Add Drop Multiplexer

OC-48 = Optical Carrier at 2.5Gbs

PBX = Private Branch Exchange

POI = Point of Interface

Note: See other drawings for fiber details

Network Infrastructure Showing Physical Fiber Layout, Fiber Counts, Major and Minor Nodes, Internet Points of Presence