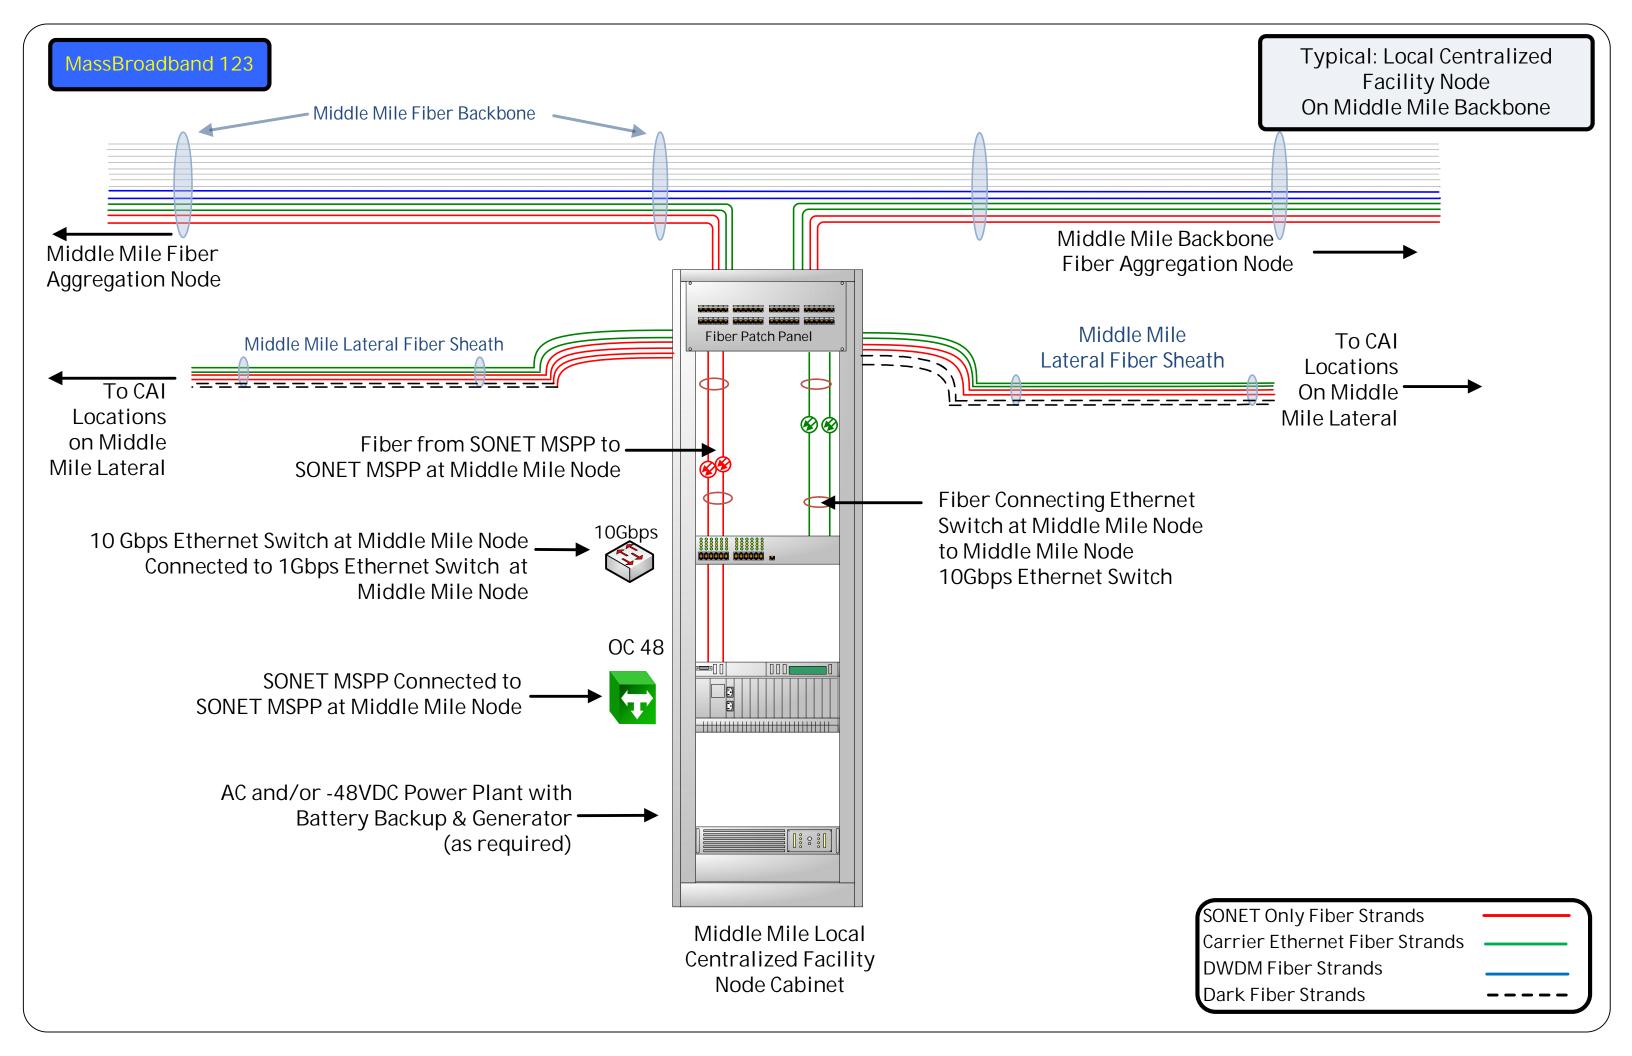

OADM = Optical Add Drop Multiplexer

OC-48 = Optical Carrier at 2.5Gbs

PBX = Private Branch Exchange

POI = Point of Interface

Note: See other drawings for fiber details

Network Infrastructure Showing Physical Fiber Layout, Fiber Counts, Major and Minor Nodes, Internet Points of Presence